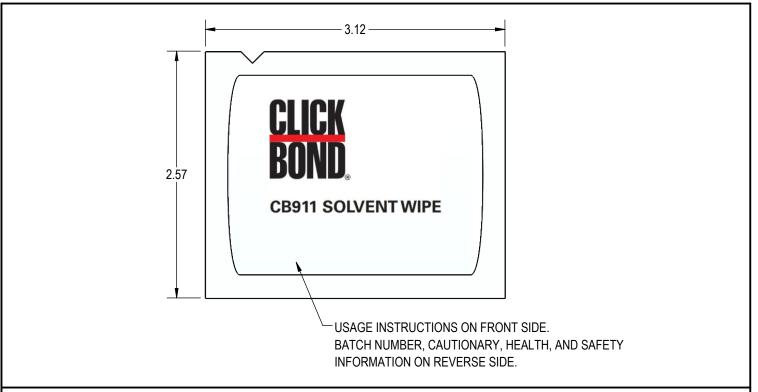

## CB911 FOIL PACKAGE CONTAINING SOLVENT SATURATED PAPER TOWEL

QUANTITY: APPROX 10ml OF FLAMMABLE, FAST EVAPORATING, NON-CONDUCTIVE INDUSTRIAL SOLVENT FOR REMOVING OIL, GREASE, WAX, MOISTURE, DIRT OR OTHER CONTAMINANTS. IDEAL FOR CLEANING METALS. SAFE TO USE ON MOST SURFACES. LEAVES NO RESIDUE. CONTAINS NO OZONE DEPLETING CHEMICALS OR CHLORINATED CHEMICALS. FOR SAFETY AND CAUTIONARY INFORMATION SEE SAFETY DATA SHEET (SDS).